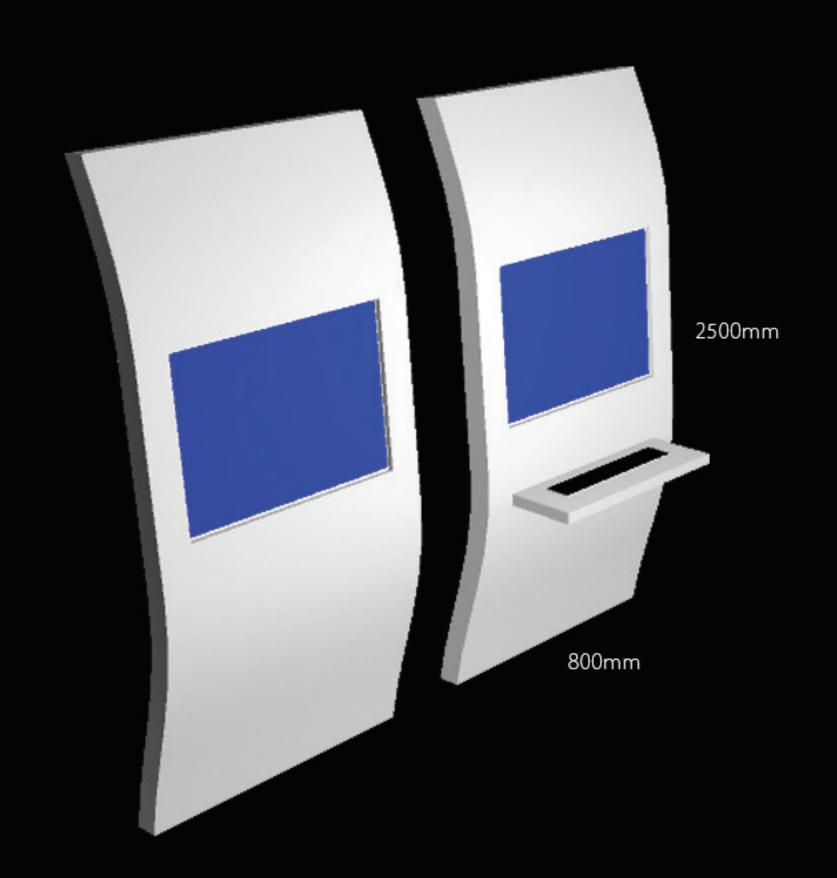

## Digital Display Including keyboard shelf

## Poster Display

Including display shelf