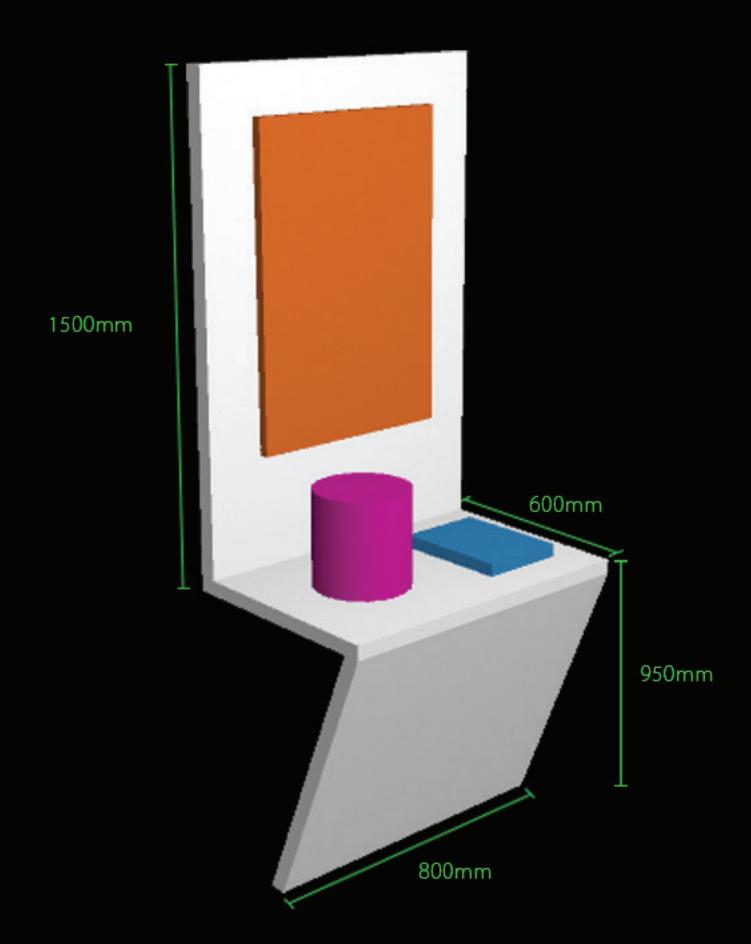

### STAND DESIGN

## Digital Display Including keyboard shelf

## Poster Display

Including display shelf